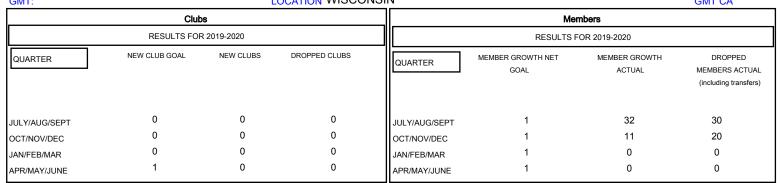

## GOALS AND ACTUAL NEW CLUBS CUMULATIVE

## GOALS AND ACTUAL MEMBERS CUMULATIVE

| -■- MEMBER GROWTH NET GOAL        |  |
|-----------------------------------|--|
| - ● - MEMBER GROWTH ACTUAL        |  |
| - ▲ - LAST YEAR MEMBERSHIP ACTUAL |  |
|                                   |  |
|                                   |  |
|                                   |  |

Results as of: 10/31/2019

| DROPPED CLUBS: 0 |    |
|------------------|----|
| DROPPED MEMBERS  |    |
| DECEASED         | 4  |
| CLUB CANCELLED   | 0  |
| OTHER            | 46 |
| TOTAL            | 50 |