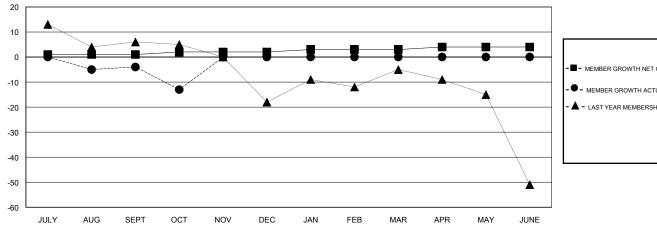

## GOALS AND ACTUAL MEMBERS CUMULATIVE

| -■- MEMBER GROWTH NET GOAL        |  |
|-----------------------------------|--|
| - ● - MEMBER GROWTH ACTUAL        |  |
| - ▲ - LAST YEAR MEMBERSHIP ACTUAL |  |
|                                   |  |
|                                   |  |
|                                   |  |